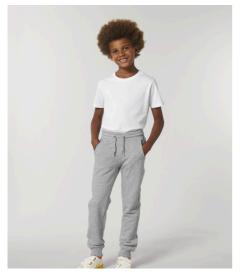

### KIDS JOGGING PANTS **MINI SHAKE**

# The kids' jogger pants

Terry Sweatshirt 85% Organic ring-spun combed cotton, 15% Polyester 300 GSM

- Self fabric waistband
- Round drawcords in matching body colour with metal tipping
- Metal eyelets
- Single jersey on inside waistband and inside pockets (in contrast for some colours)
- Side panels in self fabric
- Welt pocket at back
- 1x1 rib at bottom leg hem
- Flatlock topstitch on all seams
- CERTIFICATION/STOCK: Based on stock levels, majority is GOTS certified, but few quantities in certain colors are still OCS BLENDED. Please contact customer service for more information.