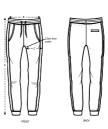

# The kids' jogger pants

Terry Sweatshirt 85% Organic ring-spun combed cotton, 15% Polyester 300 GSM

- Self fabric waistband
- Round drawcords in matching body colour with metal tipping
- Metal eyelets
- Single jersey on inside waistband and inside pockets (in contrast for some colours)
- Side panels in self fabric
- Welt pocket at back
- 1x1 rib at bottom leg hem
- Flatlock topstitch on all seams
- CERTIFICATION/STOCK: Based on stock levels, majority is GOTS certified, but few quantities in certain colors are still OCS BLENDED. Please contact customer service for more information.

|   | SIZES      | 3-4 | 5-6  | 7-8 | 9-11 | 12-14 |
|---|------------|-----|------|-----|------|-------|
| А | Waist      | 25  | 26.5 | 29  | 32   | 35    |
| В | Leg Length | 54  | 62   | 75  | 83   | 89    |
| С | Tight      | 19  | 20   | 21  | 23.5 | 26.5  |