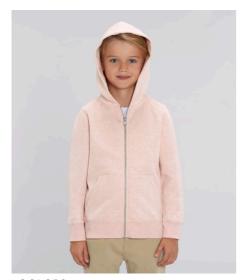

# The iconic kids' zip-thru hoodie sweatshirt

Brushed Sweatshirt 85% Organic ring-spun combed cotton, 15% Recycled polyester 300 GSM

- Set-in sleeve
- Double layered hood in self fabric
- Herringbone at inside back neck and at inside of zipper
- Self fabric half moon at back neck
- Metal zipper
- 1x1 rib at sleeve hem and bottom hem
- Armhole, sleeve hem and bottom hem with twin needle topstitch
- Kangaroo pocket with wide double topstitch