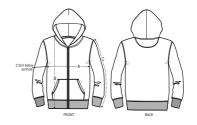

# The iconic kids' zip-thru hoodie sweatshirt

Brushed Sweatshirt 85% Organic ring-spun combed cotton, 15% Recycled polyester 300 GSM

- Set-in sleeve
- Double layered hood in self fabric
- Herringbone at inside back neck and at inside of zipper
- Self fabric half moon at back neck
- Metal zipper
- 1x1 rib at sleeve hem and bottom hem
- Armhole, sleeve hem and bottom hem with twin needle topstitch
- Kangaroo pocket with wide double topstitch