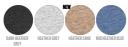

### **COLORS**



## **ESSENTIAL HEATHERS**



# **SPECIAL HEATHERS**



\*Size available on limited number of colours

Please check our webshop for latest information

### MEN ZIP-THRU SWEATSHIRTS

# STANLEY CULTIVATOR



# The iconic men's zip-thru hoodie sweatshirt

Brushed Sweatshirt 85% Organic ring-spun combed cotton, 15% Recycled polyester 350 GSM

- Set-in sleeve
- Double layered hood in self fabric
- $\bullet \;$  Round draw cords in matching body colour with metal tipping
- Herringbone tape at inside back neck and at inside of zipper
- Metal zipper and eyelets
- Self fabric half moon at back neck
- Single needle topstitch at neckline
- 1x1 rib at sleeve hem and bottom hem
- Armhole, sleeve hem and bottom hem with twin needle topstitch
- Kangaroo pocket with wide double topstitch

### **MEDIUM FIT**

| S M | L | XL | XXL | X