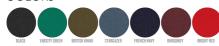

### **COLORS**



## **ESSENTIAL HEATHERS**



# **SPECIAL HEATHERS**



\*Size available on limited number of colours

Please check our webshop for latest information

### MEN ZIP-THRU SWEATSHIRTS

# STANLEY CULTIVATOR



# The iconic men's zip-thru hoodie sweatshirt

Brushed Sweatshirt 85% Organic ring-spun combed cotton, 15% Recycled polyester 350 GSM

- Set-in sleeve
- Double layered hood in self fabric
- $\bullet \;$  Round draw cords in matching body colour with metal tipping
- Herringbone tape at inside back neck and at inside of zipper
- Metal zipper and eyelets
- Self fabric half moon at back neck
- Single needle topstitch at neckline
- 1x1 rib at sleeve hem and bottom hem
- Armhole, sleeve hem and bottom hem with twin needle topstitch
- Kangaroo pocket with wide double topstitch

### **MEDIUM FI