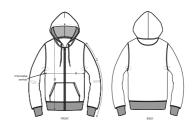

# STANLEY CULTIVATOR

# The iconic men's zip-thru hoodie sweatshirt

Brushed Sweatshirt 85% Organic ring-spun combed cotton, 15% Recycled polyester 350 GSM

- Set-in sleeve
- Double layered hood in self fabric
- $\bullet \;$  Round draw cords in matching body colour with metal tipping
- Herringbone tape at inside back neck and at inside of zipper
- Metal zipper and eyelets
- Self fabric half moon at back neck
- Single needle topstitch at neckline
- 1x1 rib at sleeve hem and bottom hem
- Armhole, sleeve hem and bottom hem with twin needle topstitch
- Kangaroo pocket with wide double topstitch

### **MEDIUM FIT**

| S M | L | XL | XXL | XXXL* |  |
|-----|---|----|-----|-------|--|
|-----|---|----|-----|-------|--|