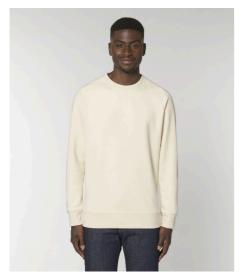

# MEN CREW NECK SWEATSHIRTS **STANLEY STROLLER**

#### The iconic men's crew neck sweatshirt

Terry Sweatshirt 85% Organic ring-spun combed cotton, 15% Recycled polyester 350 GSM

- Raglan sleeve
- 1x1 rib at neck collar, sleeve hem and bottom hem
- Inside herringbone back neck tape
- Self fabric half moon at back neck
- Single needle topstitch at neck collar
- Sleeve hem and bottom hem with twin needle topstitch
- CERTIFICATION/STOCK: Based on stock levels, majority is GOTS certified, but few quantities in heather colours are still OCS BLENDED. Please contact customer service for more information.