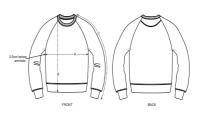

#### The iconic men's crew neck sweatshirt

Terry Sweatshirt 85% Organic ring-spun combed cotton, 15% Recycled polyester 350 GSM

- Raglan sleeve
- 1x1 rib at neck collar, sleeve hem and bottom hem
- Inside herringbone back neck tape
- Self fabric half moon at back neck
- Single needle topstitch at neck collar
- Sleeve hem and bottom hem with twin needle topstitch
- CERTIFICATION/STOCK: Based on stock levels, majority is GOTS certified, but few quantities in heather colours are still OCS BLENDED. Please contact customer service for more information.

### FITTED

| XS* | S | М | L | XL | XXL | XXXL* |
|-----|---|---|---|----|-----|-------|
|     |   |   |   |    |     |       |

|   | SIZES         | XS   | S    | М    | L  | XL   | XXL | XXXL |
|---|---------------|------|------|------|----|------|-----|------|
| А | Half Chest    | 48   | 50.5 | 53   | 56 | 59   | 62  | 65   |
| В | Body Length   | 68   | 70   | 72   | 74 | 76   | 78  | 80   |
| С | Sleeve Length | 77.5 | 79   | 80.5 | 82 | 83.5 | 85  | 85   |