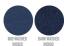

**COLORS** 



MEN CREW NECK SWEATSHIRTS

## STANLEY STROLLER DENIM



STSM568

#### The men's denim crew neck sweatshirt

Terry Sweatshirt 85% Organic ring-spun combed cotton, 15% Recycled polyester 300 GSM

- Raglan sleeve
- 1x1 rib at neck collar, sleeve hem and bottom hem
- Inside back neck tape in single jersey
- Self fabric half moon at back neck
- Single needle topstitch at neck collar
- Sleeve hem and bottom hem with twin needle topstitch
- Faded look on all seams due to garment washing
- Indigo yarn dyed product, each garment may vary in appearance, colour may bleed, follow our care label
- Read carefully print recommendations
- CERTIFICATION/STOCK: Based on stock levels, some quantities may be GOTS

### **FITTED**

| S | М | L | XL | XXL |  |
|---|---|---|----|-----|--|
|   |   |   |    |