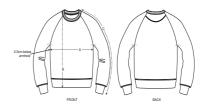

#### Size guide

|   | SIZES         | S    | М    | L  | XL   | XXL |
|---|---------------|------|------|----|------|-----|
| Α | Half Chest    | 50.5 | 53   | 56 | 59   | 62  |
| В | Body Length   | 70   | 72   | 74 | 76   | 78  |
| С | Sleeve Length | 79   | 80.5 | 82 | 83.5 | 85  |