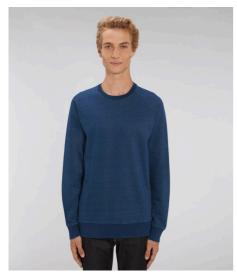

## STANLEY STROLLER DENIM

STSM568

#### The men's denim crew neck sweatshirt

Terry Sweatshirt 85% Organic ring-spun combed cotton, 15% Recycled polyester 300 GSM

- Raglan sleeve
- 1x1 rib at neck collar, sleeve hem and bottom hem
- Inside back neck tape in single jersey
- Self fabric half moon at back neck
- Single needle topstitch at neck collar
- Sleeve hem and bottom hem with twin needle topstitch
- Faded look on all seams due to garment washing
- Indigo yarn dyed product, each garment may vary in appearance, colour may bleed, follow our care label
- Read carefully print recommendations
- CERTIFICATION/STOCK: Based on stock levels, some quantities may be GOTS