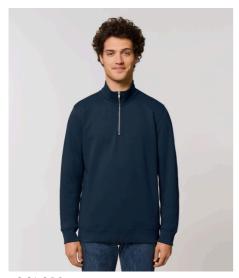

# **STANLEY TRUCKER**

### STSM611

# The men's quarter zip sweatshirt

Brushed Sweatshirt 85% Organic ring-spun combed cotton, 15% Recycled polyester 300 GSM

- Set-in sleeve
- Neck collar in self fabric
- Inside herringbone back neck tape
- Self fabric half moon at back neck
- Quarter zip at center front with inside facing
- 1x1 rib at sleeve hem and bottom hem
- Armhole, sleeve hem and bottom hem with twin needle topstitch