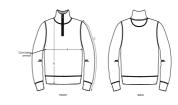

# The men's quarter zip sweatshirt

Brushed Sweatshirt 85% Organic ring-spun combed cotton, 15% Recycled polyester 300 GSM

- Set-in sleeve
- Neck collar in self fabric
- Inside herringbone back neck tape
- Self fabric half moon at back neck
- Quarter zip at center front with inside facing
- 1x1 rib at sleeve hem and bottom hem
- Armhole, sleeve hem and bottom hem with twin needle topstitch