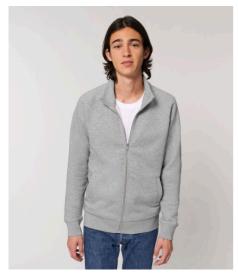

# The men's high collar zip-thru sweatshirt

Brushed Sweatshirt 85% Organic ring-spun combed cotton, 15% Recycled polyester 300 GSM

- Raglan sleeve
- Neck collar in self fabric
- Inside herringbone back neck tape
- Self fabric half moon at back neck
- Metal zip at center front
- Welt pockets at front
- 1x1 rib at sleeve hem and bottom hem
- Sleeve hem and bottom hem with twin needle topstitch