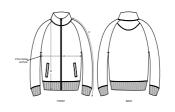

# The men's high collar zip-thru sweatshirt

Brushed Sweatshirt 85% Organic ring-spun combed cotton, 15% Recycled polyester 300 GSM

- Raglan sleeve
- Neck collar in self fabric
- Inside herringbone back neck tape
- Self fabric half moon at back neck
- Metal zip at center front
- Welt pockets at front
- 1x1 rib at sleeve hem and bottom hem
- Sleeve hem and bottom hem with twin needle topstitch