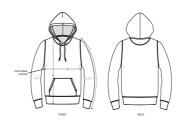

### **MEDIUM FIT**

| XS | S | М | L | XL |
|----|---|---|---|----|
|    |   |   |   |    |

### Size guide

|   | SIZES         | XS   | S    | М    | L  | XL   |
|---|---------------|------|------|------|----|------|
| Α | Half Chest    | 49   | 51.5 | 54   | 57 | 60   |
| В | Body Length   | 65   | 68   | 72   | 74 | 76   |
| С | Sleeve Length | 61.5 | 64   | 65.5 | 67 | 68.5 |