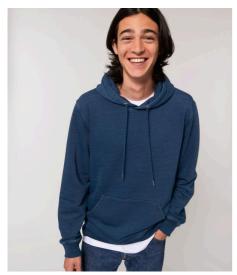

### The unisex denim hoodie sweatshirt

Terry Sweatshirt 85% Organic ring-spun combed cotton, 15% Recycled polyester 300 GSM

- Set-in sleeve
- Double layered hood in self fabric
- Round drawcords in matching body colour with metal tipping
- Metal evelets
- Single jersey back neck tape
- Self fabric half moon at back neck
- Single needle topstitch at neckline and along hood opening
- 1x1 rib at sleeve hem and bottom hem
- Armhole, sleeve hem and bottom hem with twin needle topstitch
- Kangaroo pocket at front
- Faded look on all seams due to garment washing
- Indigo yarn dyed product, each garment may vary in appearance, colour may bleed, follow our care
  label
- Read carefully print recommendations