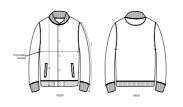

## The unisex bomber sweatshirt

Terry Sweatshirt 85% Organic ring-spun combed cotton, 15% Recycled polyester 300 GSM

- Set-in sleeve
- 1x1 rib at neck collar
- Inside herringbone back neck tape
- Self fabric half moon at back neck
- Metal snaps at center front
- Welt pockets at front
- 1x1 rib at sleeve hem and bottom hem
- Armhole, sleeve hem and bottom hem with twin needle topstitch