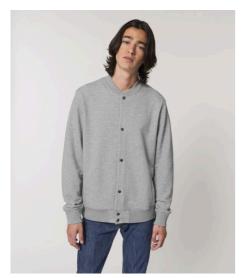

## UNISEX ZIP-THRU SWEATSHIRTS BOUNDER

### STSU806

## The unisex bomber sweatshirt

Terry Sweatshirt 85% Organic ring-spun combed cotton, 15% Recycled polyester 300 GSM

- Set-in sleeve
- 1x1 rib at neck collar
- Inside herringbone back neck tape
- Self fabric half moon at back neck
- Metal snaps at center front
- Welt pockets at front
- 1x1 rib at sleeve hem and bottom hem
- Armhole, sleeve hem and bottom hem with twin needle topstitch