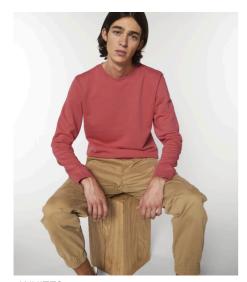

# RISE

#### STSU811

## The essential unisex crew neck sweatshirt

Terry Sweatshirt 85% Organic ring-spun combed cotton, 15% Recycled polyester 300 GSM

- Set-in sleeves
- 1x1 rib at neck collar with single topstitch
- Inside herringbone back neck tape
- 1x1 rib at sleeves hem and bottom hem
- Flatlock topstitch on all seams
- Self fabric half moon at back neck