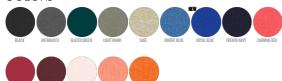

WHITES



## **COLORS**



## **ESSENTIAL HEATHERS**



\*Size available on limited number of colours

Please check our webshop for latest information

## UNISEX CREW NECK SWEATSHIRTS

# RISE



#### STSU811

## The essential unisex crew neck sweatshirt

Terry Sweatshirt 85% Organic ring-spun combed cotton, 15% Recycled polyester 300 GSM

- Set-in sleeves
- 1x1 rib at neck collar with single topstitch
- Inside herringbone back neck tape
- 1x1 rib at sleeves hem and bottom hem
- Flatlock topstitch on all seams
- Self fabric half moon at back neck

### FITTED

| X. | XS* | XS | S | М | L | XI | XXL | XXXL* |
|----|-----|----|---|---|---|----|-----|-------|
|----|-----|----|---|---|---|----|-----|-------|

### Size guide



| A Half Chest 45.5 48 50.5 53 56 59 62      | 65 |
|-----------------------------------------