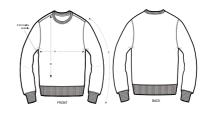

## The essential unisex crew neck sweatshirt

Terry Sweatshirt 85% Organic ring-spun combed cotton, 15% Recycled polyester 300 GSM

- Set-in sleeves
- 1x1 rib at neck collar with single topstitch
- Inside herringbone back neck tape
- 1x1 rib at sleeves hem and bottom hem
- Flatlock topstitch on all seams
- Self fabric half moon at back neck

### Size guide

| A Half Chest 45.5 48 50.5 53 56 59 62      | 65 |
|--------------------------------------------|----|
|                                            |    |
| B Body Length 63 65 67.5 71 73 75 77       | 79 |
| C Sleeve Length 61 62.5 64 65.5 67 68.5 70 | 70 |