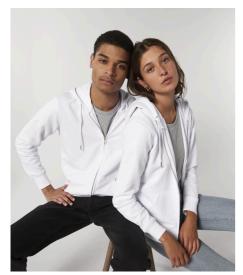

# The essential unisex zip-thru hoodie sweatshirt

Terry Sweatshirt 85% Organic ring-spun combed cotton, 15% Recycled polyester 300 GSM

- Set-in sleeve
- Lined hood in single jersey
- $\bullet \;$  Round drawcords in matching body colour with metal tipping
- Herringbone tape at inside back neck and at inside of zipper
- Metal zipper and eyelets
- Covered zipper at center front
- Self fabric half moon at back neck
- 1x1 rib at sleeve hem and bottom hem
- Flatlock topstitch on all seams
- Kangaroo pocket with flatlock topstitch

## UNISEX ZIP-THRU SWEATSHIRTS

# CONNECTOR

### STSU820