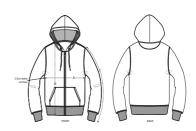

# The essential unisex zip-thru hoodie sweatshirt

Terry Sweatshirt 85% Organic ring-spun combed cotton, 15% Recycled polyester 300 GSM

- Set-in sleeve
- Lined hood in single jersey
- $\bullet \;$  Round drawcords in matching body colour with metal tipping
- Herringbone tape at inside back neck and at inside of zipper
- Metal zipper and eyelets
- Covered zipper at center front
- Self fabric half moon at back neck
- 1x1 rib at sleeve hem and bottom hem
- Flatlock topstitch on all seams
- Kangaroo pocket with flatlock topstitch

### **MEDIUM FIT**

| XXS* XS S M L XL XXL XXXL* XXXXL* | XXS* | XS |  | S | М | L | XL | XXL | XXXL* | XXXXL* |
|-----------------------------------|------|----|--|---|---|---|----|-----|-------|--------|
|-----------------------------------|------|----|--|---|---|---|----|-----|-------|--------|

## Size guide

|   | SIZES         | XXS  | XS   | S    | М    | L  | XL   | XXL | XXXL | XXXXL |
|---|---------------|------|------|------|------|----|------|-----|------|-------|
| Α | Half Chest    | 46.5 | 49   | 51.5 | 54   | 57 | 60   | 63  | 66   | 71    |
| В | Body Length   | 63   | 65   | 68   | 72   | 74 | 76   | 78  | 80   | 82    |
| С | Sleeve Length | 60.5 | 61.5 | 64   | 65.5 | 67 | 68.5 | 70  | 70   | 70    |