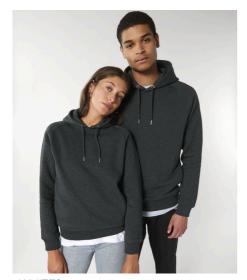

## UNISEX HOODIE SWEATSHIRTS

## **SIDER**

#### STSU824

## The unisex side pocket hoodie sweatshirt

Brushed Sweatshirt 85% Organic ring-spun combed cotton, 15% Recycled polyester 300 GSM

- Raglan sleeve
- Double layered hood in self fabric
- $\bullet \;$  Round drawcords in matching body colour with metal tipping
- Metal eyelets
- Inside herringbone back neck tape
- Self fabric half moon at back neck
- Slanted side seams with pockets
- 1x1 rib at sleeve hem and bottom hem
- Flatlock topstitch on all seams