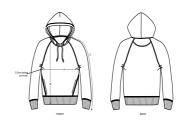

## The unisex side pocket hoodie sweatshirt

Brushed Sweatshirt 85% Organic ring-spun combed cotton, 15% Recycled polyester 300 GSM

- Raglan sleeve
- Double layered hood in self fabric
- $\bullet \;$  Round drawcords in matching body colour with metal tipping
- Metal eyelets
- Inside herringbone back neck tape
- Self fabric half moon at back neck
- Slanted side seams with pockets
- 1x1 rib at sleeve hem and bottom hem
- Flatlock topstitch on all seams

#### Size guide

|   | SIZES         | XS   | S    | М  | L    | XL | XXL  | XXXL | XXXXL |
|---|---------------|------|------|----|------|----|------|------|-------|
| Α | Half Chest    | 49   | 51.5 | 54 | 57   | 60 | 63   | 66   | 71    |
| В | Body Length   | 65   | 68   | 72 | 74   | 76 | 78   | 80   | 82    |
| С | Sleeve Length | 69.5 | 75   | 79 | 80.5 | 82 | 83.5 | 83.5 | 83.5  |