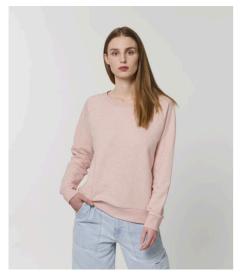

### STSW125

### The women's relaxed fit sweatshirt

Terry Sweatshirt 85% Organic ring-spun combed cotton, 15% Recycled polyester 300 GSM

- Raglan sleeve
- 1x1 rib at neck collar, sleeve hem and bottom hem
- Inside herringbone back neck tape
- Self fabric half moon at back neck