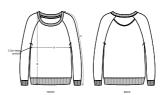

### **RELAXED FIT**

|   | XS | S | М | L | XL | XXL |
|---|----|---|---|---|----|-----|
| _ |    |   |   |   |    |     |

Size guide

|   | SIZES         | XS   | S  | М    | L    | XL | XXL  |
|---|---------------|------|----|------|------|----|------|
| А | Half Chest    | 52.5 | 55 | 58   | 61   | 64 | 67   |
| В | Body Length   | 60   | 62 | 64   | 66   | 67 | 68   |
| С | Sleeve Length | 64.8 | 66 | 67.5 | 68.8 | 70 | 71.2 |