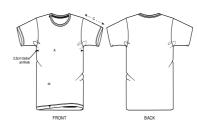

### The men's fitted t-shirt

Single Jersey 100% Organic ring-spun combed cotton 155 GSM

- Set-in sleeve
- 1x1 rib at neck collar
- Inside back neck tape in self fabric
- Sleeve hem and bottom hem with narrow double topstitch

# FITTED

| S | М | L | XL | XXL |
|---|---|---|----|-----|
|   |   |   |    |     |

### Size guide

|   | SIZES         | S    | М    | L    | XL   | XXL  |
|---|---------------|------|------|------|------|------|
| А | Half Chest    | 46   | 49   | 52   | 55   | 58   |
| В | Body Length   | 69.5 | 71.5 | 73.5 | 75.5 | 77.5 |
| С | Sleeve Length | 20   | 20   | 21   | 21   | 22   |