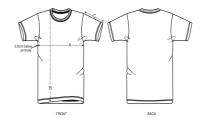

## The men's heavy t-shirt

Single Jersey 100% Organic ring-spun combed cotton 220 GSM

- Set-in sleeve
- 1x1 rib at neck collar with twin needle topstitch
- Inside herringbone back neck tape
- Sleeve hem and bottom hem with wide double topstitch

#### Size guide

|   | SIZES         | XS   | S    | М    | L    | XL   | XXL  | XXXL |
|---|---------------|------|------|------|------|------|------|------|
| Α | Half Chest    | 49.5 | 51.5 | 53.5 | 56.5 | 59.5 | 62.5 | 65.5 |
| В | Body Length   | 68   | 70   | 72   | 74   | 76   | 78   | 80   |
| С | Sleeve Length | 22   | 23   | 23   | 23.5 | 24   | 24   | 24.5 |