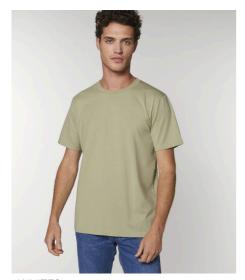

### STANLEY SPARKER

#### STTM559

## The men's heavy t-shirt

Single Jersey 100% Organic ring-spun combed cotton 220 GSM

- Set-in sleeve
- 1x1 rib at neck collar with twin needle topstitch
- Inside herringbone back neck tape
- Sleeve hem and bottom hem with wide double topstitch