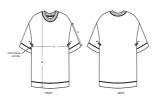

# The unisex oversized high neck T-shirt

Single Jersey 100% Organic ring-spun combed cotton 200 GSM

- Set-in sleeve • Dropped shoulder
- Wide 1x1 rib neck collar with single topstitch
- Inside back neck tape in self fabric
- Sleeve hem and bottom hem with wide double topstitch

### Size guide

|   | SIZES         | XXS | XS   | S  | М  | L  | XL   | XXL | XXXL |
|---|---------------|-----|------|----|----|----|------|-----|------|
| А | Half Chest    | 52  | 54.5 | 57 | 60 | 63 | 66   | 69  | 72   |
| В | Body Length   | 62  | 64   | 66 | 70 | 73 | 75   | 77  | 79   |
| С | Sleeve Length | 11  | 11.5 | 12 | 14 | 16 | 17.5 | 19  | 20.5 |