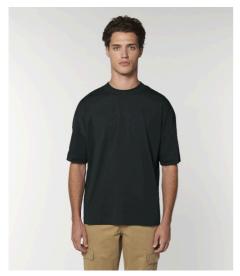

# The unisex oversized high neck T-shirt

Single Jersey 100% Organic ring-spun combed cotton 200 GSM

- Set-in sleeve • Dropped shoulder
- Wide 1x1 rib neck collar with single topstitch
- Inside back neck tape in self fabric
- Sleeve hem and bottom hem with wide double topstitch