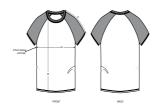

#### Size guide

|   | SIZES         | XXS  | XS | S  | М  | L    | XL | XXL |
|---|---------------|------|----|----|----|------|----|-----|
| Α | Half Chest    | 43.5 | 46 | 49 | 52 | 55   | 58 | 61  |
| В | Body Length   | 64   | 66 | 69 | 72 | 74   | 76 | 78  |
| С | Sleeve Length | 30   | 30 | 32 | 34 | 35.5 | 37 | 38  |