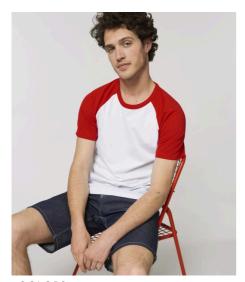

## The unisex contrast short sleeve t-shirt

Single Jersey 100% Organic ring-spun combed cotton 155 GSM

- Raglan sleeve
- 1x1 rib binding at neck collar in contrast colour
- Sleeve in contrast colour
- Sleeve hem and bottom hem with wide double topstitch
- Bottom hem slightly curved

## **MEDIUM FIT**