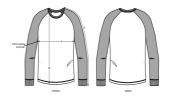

### Size guide

|   | SIZES         | XXS  | XS | S  | М  | L    | XL   | XXL  |
|---|---------------|------|----|----|----|------|------|------|
| Α | Half Chest    | 43.5 | 46 | 49 | 52 | 55   | 58   | 61   |
| В | Body Length   | 64   | 66 | 69 | 72 | 74   | 76   | 78   |
| С | Sleeve Length | 73   | 73 | 77 | 81 | 82.5 | 83.5 | 84.5 |