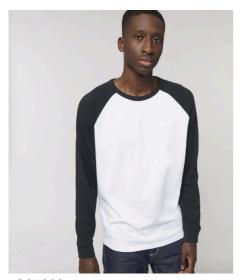

# **CATCHER LONG SLEEVE**

STTI 1826

# The unisex contrast long sleeve t-shirt

Single Jersey 100% Organic ring-spun combed cotton 155 GSM

- Raglan sleeve
- 1x1 rib binding at neck collar in contrast colour
- Sleeve in contrast colour
- 1x1 rib at sleeve hem with twin needle topstitch
- Bottom hem with wide double topstitch
- Bottom hem slightly curved