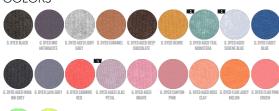

### **COLORS**





### UNISEX T-SHIRTS

# **CREATOR VINTAGE**



#### STTU831

# The unisex garment dyed t-shirt

Single Jersey 100% Organic ring-spun combed cotton 155 GSM

- Set-in sleeve
- 1x1 rib at neck collar
- Inside back neck tape in self fabric
- Sleeve hem and bottom hem with wide double needle topstitch
- Slight shading on seams to give washed look
- Garment dyed product, each garment may vary in appearance, colour may bleed, follow our care label
- For suitable print techniques, please download our printing guide

### **MEDIUM FIT**

|  | XS | S | М | L | XL | XXL |
|--|----|---|---|---|----|-----|
|--|----|---|---|---|----|-----|

#### Size guide



|   | SIZES         | XXS | XS   | S    | М    | L    | XL   | XXL  | XXXXXL |
|---|---------------|-----|------|------|------|------|------|---