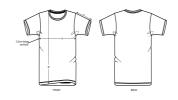

### **MEDIUM FIT**

|  | XS | S | М | L | XL | XXL |
|--|----|---|---|---|----|-----|
|--|----|---|---|---|----|-----|

#### Size guide

|   | SIZES         | XXS | XS   | S    | М    | L    | XL   | XXL  | XXXXXL |
|---|---------------|-----|------|------|------|------|------|------|--------|
| Α | Half Chest    | 0   | 46   | 49   | 52   | 55   | 58   | 61   | 0      |
| В | Body Length   | 0   | 66   | 69   | 72   | 74   | 76   | 78   | 0      |
| С | Sleeve Length | 0   | 19.5 | 20.5 | 21.5 | 22.5 | 22.5 | 23.5 | 0      |