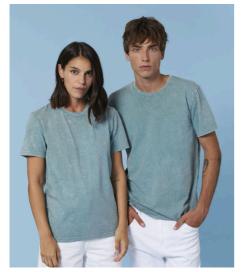

# The unisex garment dyed t-shirt

Single Jersey 100% Organic ring-spun combed cotton 155 GSM

- Set-in sleeve
- 1x1 rib at neck collar
- Inside back neck tape in self fabric
- Sleeve hem and bottom hem with wide double needle topstitch
- Slight shading on seams to give washed look
- Garment dyed product, each garment may vary in appearance, colour may bleed, follow our care label
- For suitable print techniques, please download our printing guide