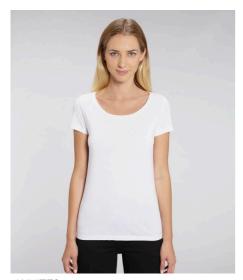

#### WOMEN T-SHIRTS

# STELLA LOVER MODAL

# The women's modal t-shirt

Single Jersey 50% Organic ring-spun combed cotton, 50% Modal 140 GSM

- Set-in sleeve
- Self fabric at neck collar
- Inside back neck tape in self fabric
- Sleeve hem and bottom hem with narrow double topstitch