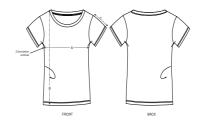

# The women's modal t-shirt

Single Jersey 50% Organic ring-spun combed cotton, 50% Modal 140 GSM

- Set-in sleeve
- Self fabric at neck collar
- Inside back neck tape in self fabric
- Sleeve hem and bottom hem with narrow double topstitch

# Size guide

|   | SIZES         | XS | S    | М    | L    | XL   |
|---|---------------|----|------|------|------|------|
| Α | Half Chest    | 42 | 44.5 | 47.5 | 50.5 | 53.5 |
| В | Body Length   | 62 | 64   | 66   | 68   | 69   |
| С | Sleeve Length | 15 | 15   | 16   | 16   | 17   |