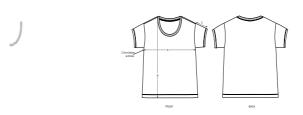

## **RELAXED FIT**

| XS S M L XL |  |
|-------------|--|
|-------------|--|

## Size guide

|   | SIZES         | XS | S    | М    | L    | XL   |
|---|---------------|----|------|------|------|------|
| Α | Half Chest    | 46 | 48.5 | 51.5 | 54.5 | 57.5 |
| В | Body Length   | 58 | 60   | 62   | 64   | 65   |
| С | Sleeve Length | 11 | 11   | 12   | 12   | 13   |