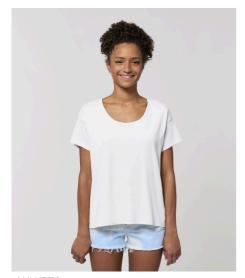

# STELLA CHILLER

#### STTW036

# The women's scoop neck relaxed fit t-shirt

Single Jersey 100% Organic ring-spun combed cotton 120 GSM

- Set-in sleeve
- Dropped shoulder
- 1x1 rib at neck collar
- Inside back neck tape in single jersey
- Sleeve hem and bottom hem with narrow double topstitch